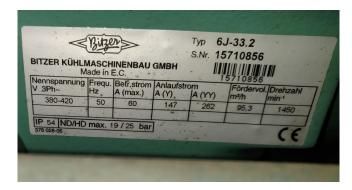

### Used Bitzer 6J-33.2 (x2) Tandem unit cool/freeze tank

Used, and in very good condition a tandem unit cooling/freeze application Bitzer 6J-33.2 (x2) (66J-66.2Y) Semihermetic Reciprocating Compressor. Our capacity table is based on the used type of Freon. You can also use this compressor on alternative types of Freon. For all the other specs (if available), see the picture of the manufacturer model plate or the attached pdf file. \*Why choose for HOSBV? Were not only the largest used refrigeration specialist in Europe, but also, we deliver all equipment including an extensive test, warranty and industrial cleaning.