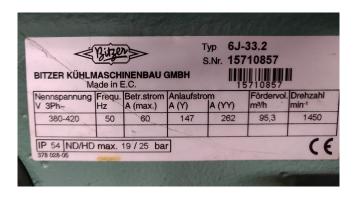

### Used Bitzer 6J-33.2 (x2) Tandem unit cool/freeze tank

Used, and in very good condition a tandem unit cooling/freeze application Bitzer 6J-33.2 (x2) (66J-66.2Y) Semihermetic Reciprocating Compressor. Our capacity table is based on the used type of Freon. You can also use this compressor on alternative types of Freon. For all the other specs (if available), see the picture of the manufacturer model plate or the attached pdf file. \*Why choose for HOSBV? Were not only the largest used refrigeration specialist in Europe, but also, we deliver all equipment including an extensive test, warranty and industrial cleaning.