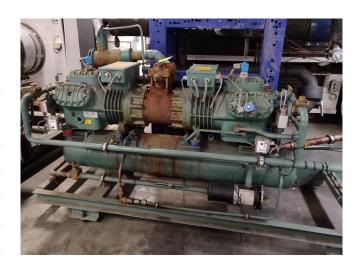

### Used Bitzer 6J-33.2 (x2) Tandem unit cool/freeze tank

Used, and in very good condition a tandem unit cooling/freeze application Bitzer 6J-33.2 (x2) (66J-66.2Y) Semihermetic Reciprocating Compressor. Our capacity table is based on the used type of Freon. You can also use this compressor on alternative types of Freon. For all the other specs (if available), see the picture of the manufacturer model plate or the attached pdf file. \*Why choose for HOSBV? Were not only the largest used refrigeration specialist in Europe, but also, we deliver all equipment including an extensive test, warranty and industrial cleaning.