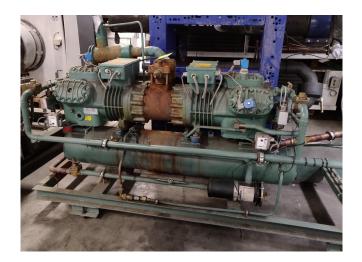

### Used Bitzer 6J-33.2 (x2) Tandem unit cool/freeze tank

Used, and in very good condition a tandem unit cooling/freeze application Bitzer 6J-33.2 (x2) (66J-66.2Y) Semihermetic Reciprocating Compressor. Our capacity table is based on the used type of Freon. You can also use this compressor on alternative types of Freon. For all the other specs (if available), see the picture of the manufacturer model plate or the attached pdf file. \*Why choose for HOSBV? Were not only the largest used refrigeration specialist in Europe, but also, we deliver all equipment including an extensive test, warranty and industrial cleaning.